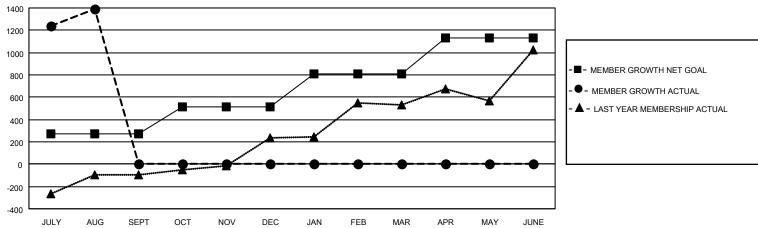

## GMT MONTHLY MEMBERSHIP PROGRESS REPORT

Multiple District 3232

Results as of: 8/31/2024

LOCATION: INDIA

| Clubs                 |               |           |               | Members               |                        |                         |                                                    |  |
|-----------------------|---------------|-----------|---------------|-----------------------|------------------------|-------------------------|----------------------------------------------------|--|
| RESULTS FOR 2024-2025 |               |           |               | RESULTS FOR 2024-2025 |                        |                         |                                                    |  |
| QUARTER               | NEW CLUB GOAL | NEW CLUBS | DROPPED CLUBS | QUARTER MEMB          | BER GROWTH NET<br>GOAL | MEMBER GROWTH<br>ACTUAL | DROPPED<br>MEMBERS ACTUAL<br>(including transfers) |  |
| JULY/AUG/SEPT         | 15            | 9         | 0             | JULY/AUG/SEPT         | 275                    | 1,796                   | 260                                                |  |
| OCT/NOV/DEC           | 1             | 0         | 0             | OCT/NOV/DEC           | 235                    | 0                       | 0                                                  |  |
| JAN/FEB/MAR           | 10            | 0         | 0             | JAN/FEB/MAR           | 300                    | 0                       | 0                                                  |  |
| APR/MAY/JUNE          | 4             | 0         | 0             | APR/MAY/JUNE          | 325                    | 0                       | 0                                                  |  |

## GOALS AND ACTUAL MEMBERS CUMULATIVE

| DROPPED CLUBS: 0 |     | 142 CLUBS OF 453 ADDED 1 OR MORE<br>NEW MEMBERS | GENDER DISTRIBUTION  MALE 10,852 (64.00%) |                |       |
|------------------|-----|-------------------------------------------------|-------------------------------------------|----------------|-------|
| DROPPED MEMBERS  |     |                                                 | FEMALE                                    | 6,104 (36.00%) |       |
| DECEASED         | 3   | CLICK HERE FOR CUMULATIVE                       | TOTAL FAMILY UNIT MEMBERS                 |                | 9,916 |
| CLUB CANCELLED   | 0   | MEMBERSHIP DATA                                 | FAMILY MEMBERS PAYING HALF<br>DUES        |                | 6 670 |
| OTHER            | 254 |                                                 |                                           |                | 6,670 |
| TOTAL            | 257 |                                                 |                                           |                |       |