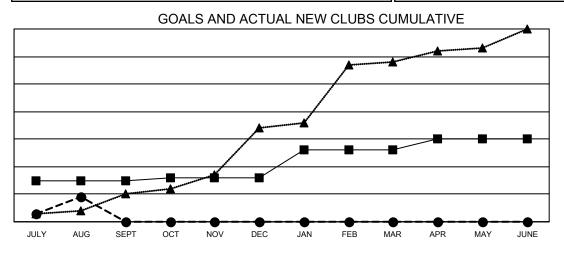

## GMT MONTHLY MEMBERSHIP PROGRESS REPORT

Multiple District 3232

Results as of: 8/31/2024

LOCATION: INDIA

| Clubs                 |               |           |               | Members               |                        |                         |                                                    |  |
|-----------------------|---------------|-----------|---------------|-----------------------|------------------------|-------------------------|----------------------------------------------------|--|
| RESULTS FOR 2024-2025 |               |           |               | RESULTS FOR 2024-2025 |                        |                         |                                                    |  |
| QUARTER               | NEW CLUB GOAL | NEW CLUBS | DROPPED CLUBS | QUARTER MEMB          | BER GROWTH NET<br>GOAL | MEMBER GROWTH<br>ACTUAL | DROPPED<br>MEMBERS ACTUAL<br>(including transfers) |  |
| JULY/AUG/SEPT         | 15            | 9         | 0             | JULY/AUG/SEPT         | 275                    | 1,796                   | 260                                                |  |
| OCT/NOV/DEC           | 1             | 0         | 0             | OCT/NOV/DEC           | 235                    | 0                       | 0                                                  |  |
| JAN/FEB/MAR           | 10            | 0         | 0             | JAN/FEB/MAR           | 300                    | 0                       | 0                                                  |  |
| APR/MAY/JUNE          | 4             | 0         | 0             | APR/MAY/JUNE          | 325                    | 0                       | 0                                                  |  |

- CURRENT YEAR GOALS FOR NEW CLUBS

- ● - CURRENT YEAR ACTUAL NEW CLUBS

▲ - LAST YEAR ACTUAL NEW CLUBS